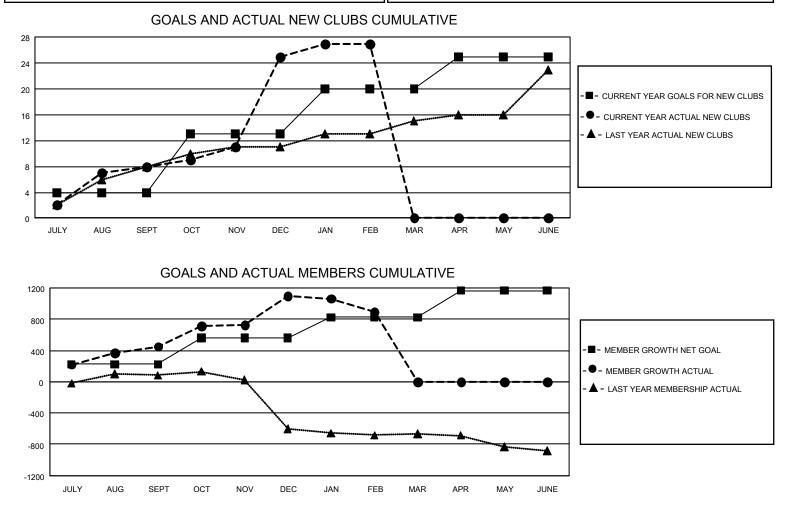

## GAT MONTHLY MEMBERSHIP PROGRESS REPORT

GMT Constitutional Area 3, Group D

REPORT DOES NOT INCLUDE CLUBS IN UNDISTRICTED AREAS.

| Clubs         |               |             |               | Members               |                        |                         |                                                    |  |
|---------------|---------------|-------------|---------------|-----------------------|------------------------|-------------------------|----------------------------------------------------|--|
|               | RESULTS FO    | R 2020-2021 |               | RESULTS FOR 2020-2021 |                        |                         |                                                    |  |
| QUARTER       | NEW CLUB GOAL | NEW CLUBS   | DROPPED CLUBS | QUARTER MEME          | BER GROWTH NET<br>GOAL | MEMBER GROWTH<br>ACTUAL | DROPPED<br>MEMBERS ACTUAL<br>(including transfers) |  |
| JULY/AUG/SEPT | 12            | 8           | 3             | JULY/AUG/SEPT         | 225                    | 898                     | 345                                                |  |
| OCT/NOV/DEC   | 27            | 17          | 2             | OCT/NOV/DEC           | 335                    | 1,559                   | 880                                                |  |
| JAN/FEB/MAR   | 21            | 2           | 18            | JAN/FEB/MAR           | 265                    | 136                     | 322                                                |  |
| APR/MAY/JUNE  | 15            | 0           | 0             | APR/MAY/JUNE          | 340                    | 0                       | 0                                                  |  |